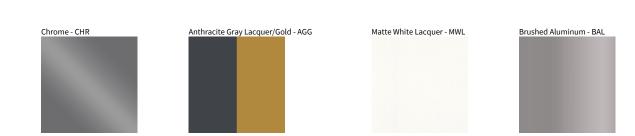

## **DAU SINGLE SURFACE**

| PROJECT  |  |
|----------|--|
| TYPE     |  |
| NOTES    |  |
| QUANTITY |  |
| DATE     |  |

Digital: Not all screens are calibrated the same, and therefore, colors will appear differently between screens. Physical: When texture is involved, there will be variations in color, character and tone within a product series and between product families.